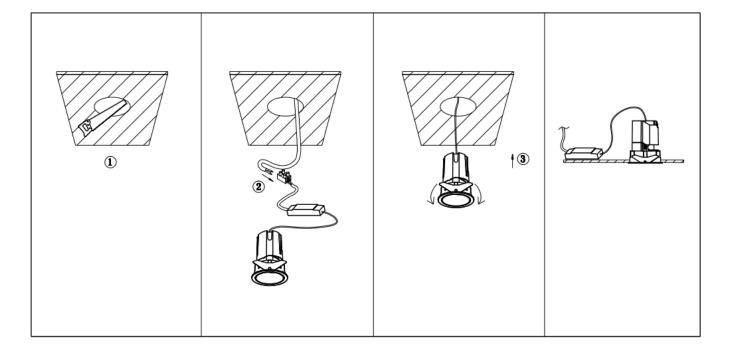

## Item code 86.D285.0449.01

- Installation and wiring of luminaire must be in accordance with all applicable local codes.
- Installation, inspection, and maintenance of luminaires should be performed by a qualified
- DO NOT make or alter any open holes in the luminaire. Do not modify the luminaire.
- DO NOT install damaged product.
- Make sure electrical power is OFF before and during installation and maintenance.
- Make sure the equipment is properly grounded.
- Make sure the supply voltage is same as the rated fixture voltage.

Cut out in the right size: 86.D084.0\*\*\*.\*\* 55mm, 86.D084.1\*\*\*.\*\*75mm, 86.D084.2\*\*\*.\*\*95mm, 86.D085.1\*\*\*.\*\*55\*55mm, 86.D085.1\*\*\*.\*\*75\*75mm

86.D085.2\*\*\*.\*\*95\*95mm,86.D086.0\*\*\*.\*\*57mm,86.D086.1\*\*\*.\*\* 77mm,86.D086.2\*\*\*.\*\*97mm

 $86. D087.0^{***}.^{**}57^{*5}7mm, 86. D087.1^{***}.^{**}77^{*7}7mm, 86. D087.2^{***}.^{**}97^{*9}7mm, 86. DS84.1^{***}.^{**}75mm, 86. DS84.2^{***}.^{**}95mm, 86. DS85.1^{***}.^{**}75^{*7}57mm, 86. DS85.2^{***}.^{**}95^{*9}5mm, 86. DS86.1^{***}.^{**}77mm, 86. DS86.2^{***}.^{**}97^{*9}7mm, 86. DS87.1^{***}.^{**}77^{*7}7mm, 86. DS87.2^{***}.^{**}97^{*9}7mm, 86. DS87.1^{***}.^{**}128^{*6}7mm, 86. DS84.1^{***}.^{**}179^{*9}1mm, 86. DS84.2^{***}.^{**}223^{*1}12mm$ 86.D285.0\*\*\*.\*\*122\*60mm,86.D285.1\*\*\*.\*\*164\*77mm,86.D285.2\*\*\*.\*\*207\*95mm,86.D286.0\*\*\*.\*\*128\*67mm 86.D286.1\*\*\*.\*\*180\*90mm,86.D286.2\*\*\*.\*\*225\*111mm,86.D287.0\*\*\*.\*\*118\*58mm,86.D287.1\*\*\*.\*\*165\*77mm 86.D287.2\*\*\*.\*\*209\*97mm