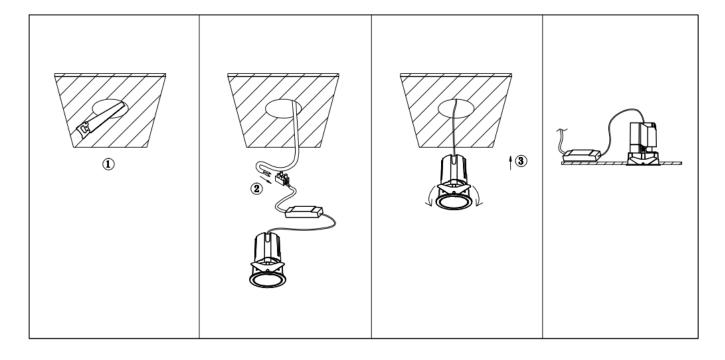

## Item code 86.D285.0449.02

- Installation and wiring of luminaire must be in accordance with all applicable local codes.
- Installation, inspection, and maintenance of luminaires should be performed by a qualified
- DO NOT make or alter any open holes in the luminaire. Do not modify the luminaire.
- DO NOT install damaged product.
- Make sure electrical power is OFF before and during installation and maintenance.
- Make sure the equipment is properly grounded.
- Make sure the supply voltage is same as the rated fixture voltage.