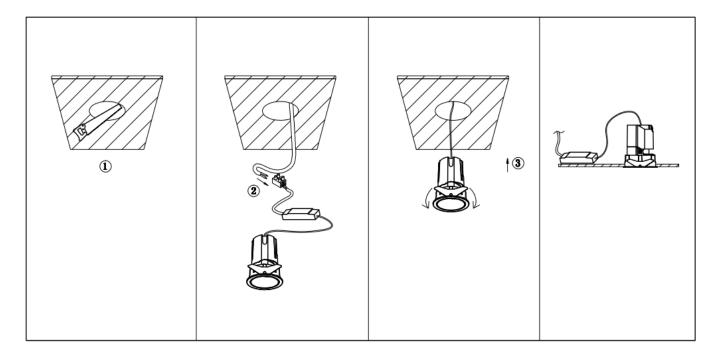

## Item code 86.D285.1311.01

- Installation and wiring of luminaire must be in accordance with all applicable local codes.
- Installation, inspection, and maintenance of luminaires should be performed by a qualified electrician.
- DO NOT make or alter any open holes in the luminaire. Do not modify the luminaire.
- DO NOT install damaged product.
- Make sure electrical power is OFF before and during installation and maintenance.
- Make sure the equipment is properly grounded.
- Make sure the supply voltage is same as the rated fixture voltage.