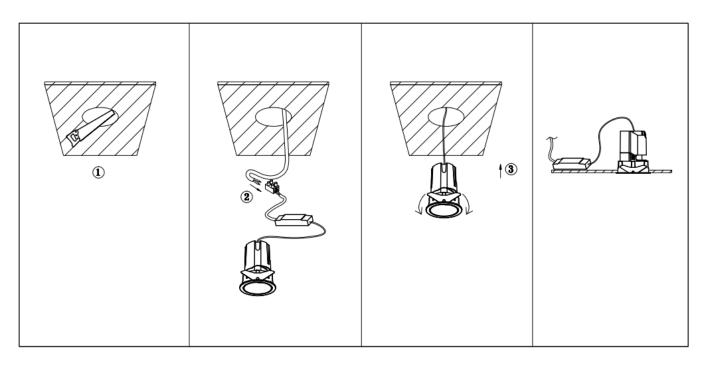

## Item code 86.D285.1311.02

- Installation and wiring of luminaire must be in accordance with all applicable local codes.
- Installation, inspection, and maintenance of luminaires should be performed by a qualified
- electrician.
- DO NOT make or alter any open holes in the luminaire. Do not modify the luminaire.
- DO NOT install damaged product.
- Make sure electrical power is OFF before and during installation and maintenance.
- Make sure the equipment is properly grounded.
- Make sure the supply voltage is same as the rated fixture voltage.

Cut out in the right size: 86.D084.0\*\*\*.\*\* 55mm, 86.D084.1\*\*\*.\*\*75mm, 86.D084.2\*\*\*.\*\*95mm, 86.D085.0\*\*\*.\*\*55\*55mm, 86.D085.1\*\*\*.\*\*75\*75mm

86.D085.2\*\*\*.\*\*95\*95mm,86.D086.0\*\*\*.\*\*57mm,86.D086.1\*\*\*.\*\* 77mm,86.D086.2\*\*\*.\*\*97mm

86.D087.0\*\*\*.\*\*57\*57mm,86.D087.1\*\*\*.\*\* 77\*77mm,86.D087.2\*\*\*.\*\*97\*97mm,86.DS84.1\*\*\*.\*\*75mm,86.DS84.2\*\*\*.\*\*95mm 86.DS85.1\*\*\*.\*\*75\*75mm,86.DS85.2\*\*\*.\*\*95\*95mm,86.DS86.1\*\*\*.\*\*77mm,86.DS86.2\*\*\*.\*\*97mm,86.DS87.1\*\*\*.\*\*77\*77mm 86.DS87.2\*\*\*.\*\*97\*97mm,86.D284.0\*\*\*.\*\*128\*67mm,86.D284.1\*\*\*.\*\*179\*91mm,86.D284.2\*\*\*.\*\*223\*112mm 86.D285.0\*\*\*.\*\*122\*60mm,86.D285.1\*\*\*.\*\*164\*77mm,86.D285.2\*\*\*.\*\*207\*95mm,86.D286.0\*\*\*.\*\*128\*67mm 86.D286.1\*\*\*.\*\*180\*90mm,86.D286.2\*\*\*.\*\*225\*111mm,86.D287.0\*\*\*.\*\*118\*58mm,86.D287.1\*\*\*.\*\*165\*77mm 86.D287.2\*\*\*.\*\*209\*97mm