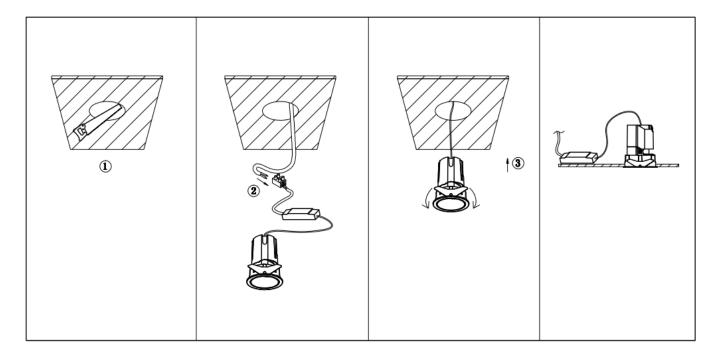

## Item code 86.D285.1313.01

- Installation and wiring of luminaire must be in accordance with all applicable local codes.
- Installation, inspection, and maintenance of luminaires should be performed by a qualified electrician.
- DO NOT make or alter any open holes in the luminaire. Do not modify the luminaire.
- DO NOT install damaged product.
- Make sure electrical power is OFF before and during installation and maintenance.
- Make sure the equipment is properly grounded.
- Make sure the supply voltage is same as the rated fixture voltage.

Cut out in the right size: 86.D084.0\*\*\*.\*\* 55mm, 86.D084.1\*\*\*.\*\*75mm, 86.D084.2\*\*\*.\*\*95mm, 86.D085.0\*\*\*.\*\*55\*55mm, 86.D085.1\*\*\*.\*\*75\*75mm

86.D085.2\*\*\*.\*\*95\*95mm,86.D086.0\*\*\*.\*\*57mm,86.D086.1\*\*\*.\*\* 77mm,86.D086.2\*\*\*.\*\*97mm

 $86. D087.0^{***}.^{**}57^{*5}7mm, 86. D087.1^{***}.^{**}77^{*7}7mm, 86. D087.2^{***}.^{**}97^{*9}7mm, 86. DS84.1^{***}.^{**}75mm, 86. DS84.2^{***}.^{**}95mm, 86. DS85.1^{***}.^{**}75^{*7}57mm, 86. DS85.2^{***}.^{**}95^{*9}5mm, 86. DS86.1^{***}.^{**}77mm, 86. DS86.2^{***}.^{**}97^{*9}7mm, 86. DS87.1^{***}.^{**}77^{*7}7mm, 86. DS87.2^{***}.^{**}97^{*9}7mm, 86. DS87.1^{***}.^{**}128^{*6}7mm, 86. D284.1^{***}.^{**}128^{*6}7mm, 86. D285.1^{***}.^{**}128^{*6}7mm, 86. D285.1^{**}.^{**}128^{*6}7mm, 86. D285.1^{***}.^{**}128^{*6}7mm, 86. D285.1^{**}128^{*6}7mm, 86. D285.1^{**}128^{*6}7mm, 86. D285.1^{**}128^{*6$ 86.D286.1\*\*\*.\*\*180\*90mm,86.D286.2\*\*\*.\*\*225\*111mm,86.D287.0\*\*\*.\*\*118\*58mm,86.D287.1\*\*\*.\*\*165\*77mm 86.D287.2\*\*\*.\*\*209\*97mm