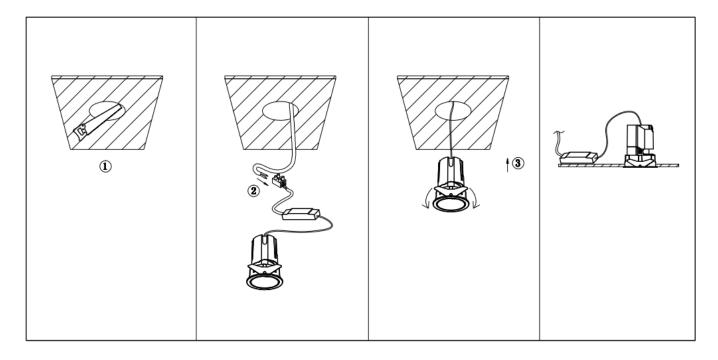

## INDOOR / DOWNLIGHTS / ZENITH / **ZENITH IP65SX2**

## Item code 86.D285.1313.02

- Installation and wiring of luminaire must be in accordance with all applicable local codes.
- Installation, inspection, and maintenance of luminaires should be performed by a qualified electrician.
- DO NOT make or alter any open holes in the luminaire. Do not modify the luminaire.
- DO NOT install damaged product.
- Make sure electrical power is OFF before and during installation and maintenance.
- Make sure the equipment is properly grounded.
- Make sure the supply voltage is same as the rated fixture voltage.