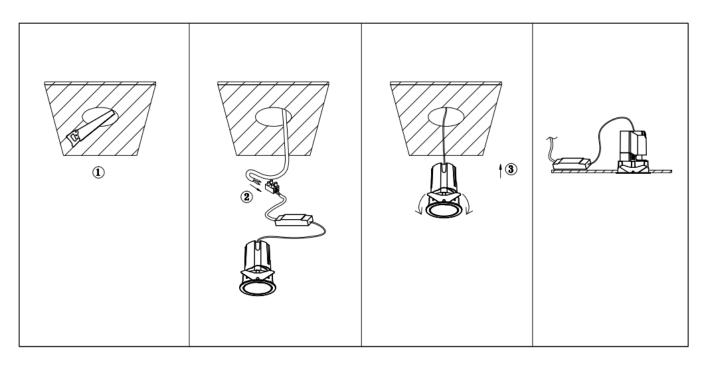

## Item code 86.D285.1319.01

- Installation and wiring of luminaire must be in accordance with all applicable local codes.
- Installation, inspection, and maintenance of luminaires should be performed by a qualified
- electrician.
- DO NOT make or alter any open holes in the luminaire. Do not modify the luminaire.
- DO NOT install damaged product.
- Make sure electrical power is OFF before and during installation and maintenance.
- Make sure the equipment is properly grounded.
- Make sure the supply voltage is same as the rated fixture voltage.

Cut out in the right size: 86.D084.0\*\*\*.\*\* 55mm, 86.D084.1\*\*\*.\*\*75mm, 86.D084.2\*\*\*.\*\*95mm, 86.D085.0\*\*\*.\*\*55\*55mm, 86.D085.1\*\*\*.\*\*75\*75mm

86.D085.2\*\*\*.\*\*95\*95mm,86.D086.0\*\*\*.\*\*57mm,86.D086.1\*\*\*.\*\* 77mm,86.D086.2\*\*\*.\*\*97mm