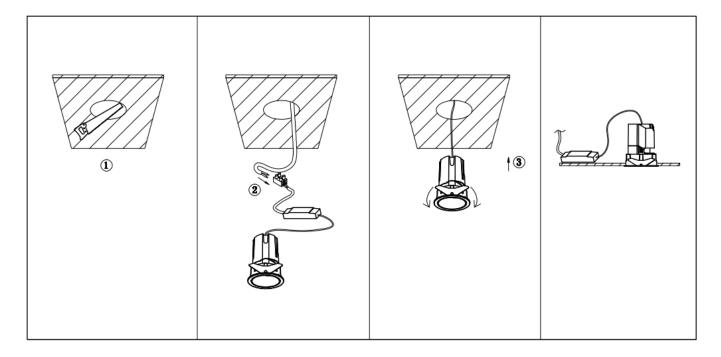

## Item code 86.D285.1319.02

- Installation and wiring of luminaire must be in accordance with all applicable local codes.
- Installation, inspection, and maintenance of luminaires should be performed by a qualified electrician.
- DO NOT make or alter any open holes in the luminaire. Do not modify the luminaire.
- DO NOT install damaged product.
- Make sure electrical power is OFF before and during installation and maintenance.
- Make sure the equipment is properly grounded.
- Make sure the supply voltage is same as the rated fixture voltage.