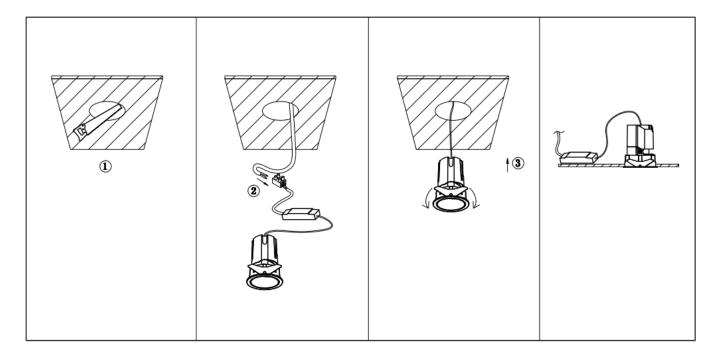

## INDOOR / DOWNLIGHTS / ZENITH / **ZENITH IP65SX2**

## Item code 86.D285.1321.01

- Installation and wiring of luminaire must be in accordance with all applicable local codes.
- Installation, inspection, and maintenance of luminaires should be performed by a qualified electrician.
- DO NOT make or alter any open holes in the luminaire. Do not modify the luminaire.
- DO NOT install damaged product.
- Make sure electrical power is OFF before and during installation and maintenance.
- Make sure the equipment is properly grounded.
- Make sure the supply voltage is same as the rated fixture voltage.