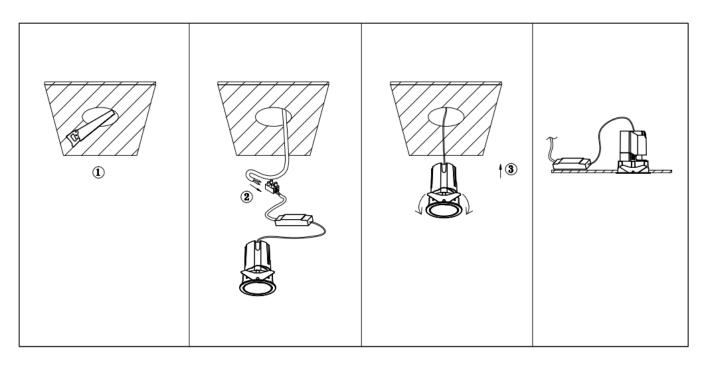

## Item code 86.D285.1321.02

- Installation and wiring of luminaire must be in accordance with all applicable local codes.
- Installation, inspection, and maintenance of luminaires should be performed by a qualified
- electrician.
- DO NOT make or alter any open holes in the luminaire. Do not modify the luminaire.
- DO NOT install damaged product.
- Make sure electrical power is OFF before and during installation and maintenance.
- Make sure the equipment is properly grounded.
- Make sure the supply voltage is same as the rated fixture voltage.