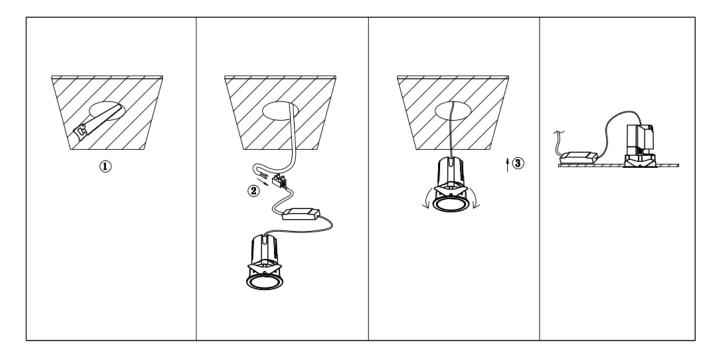

## Item code 86.D285.1323.01

- Installation and wiring of luminaire must be in accordance with all applicable local codes.
- Installation, inspection, and maintenance of luminaires should be performed by a qualified electrician.
- DO NOT make or alter any open holes in the luminaire. Do not modify the luminaire.
- DO NOT install damaged product.
- Make sure electrical power is OFF before and during installation and maintenance.
- Make sure the equipment is properly grounded.
- Make sure the supply voltage is same as the rated fixture voltage.