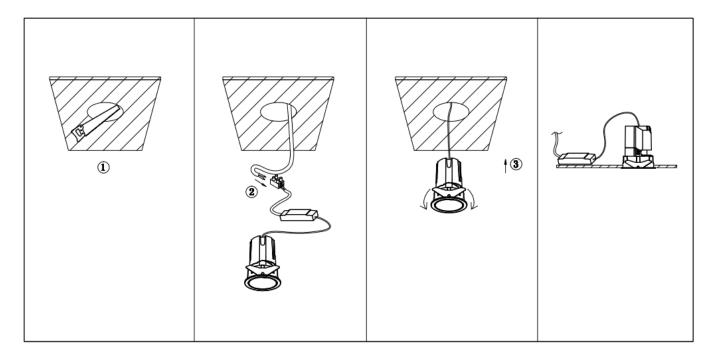

## Item code 86.D285.1323.02

- Installation and wiring of luminaire must be in accordance with all applicable local codes.
- Installation, inspection, and maintenance of luminaires should be performed by a qualified electrician.
- DO NOT make or alter any open holes in the luminaire. Do not modify the luminaire.
- DO NOT install damaged product.
- Make sure electrical power is OFF before and during installation and maintenance.
- Make sure the equipment is properly grounded.
- Make sure the supply voltage is same as the rated fixture voltage.

Cut out in the right size: 86.D084.0\*\*\*.\*\* 55mm, 86.D084.1\*\*\*.\*\*75mm, 86.D084.2\*\*\*.\*\*95mm, 86.D085.0\*\*\*.\*\*55\*55mm, 86.D085.1\*\*\*.\*\*75\*75mm

86.D085.2\*\*\*.\*\*95\*95mm,86.D086.0\*\*\*.\*\*57mm,86.D086.1\*\*\*.\*\* 77mm,86.D086.2\*\*\*.\*\*97mm