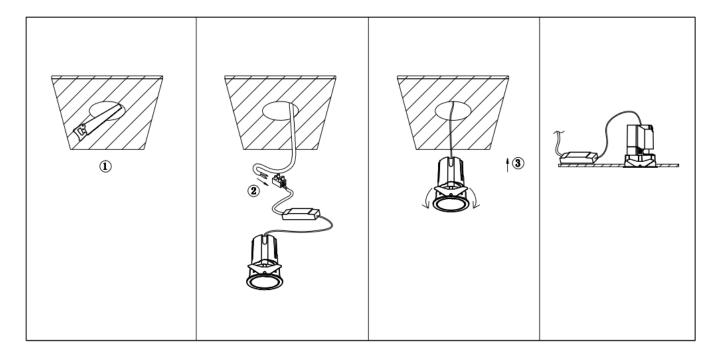

## Item code 86.D285.1329.01

- Installation and wiring of luminaire must be in accordance with all applicable local codes.
- Installation, inspection, and maintenance of luminaires should be performed by a qualified electrician.
- DO NOT make or alter any open holes in the luminaire. Do not modify the luminaire.
- DO NOT install damaged product.
- Make sure electrical power is OFF before and during installation and maintenance.
- Make sure the equipment is properly grounded.
- Make sure the supply voltage is same as the rated fixture voltage.