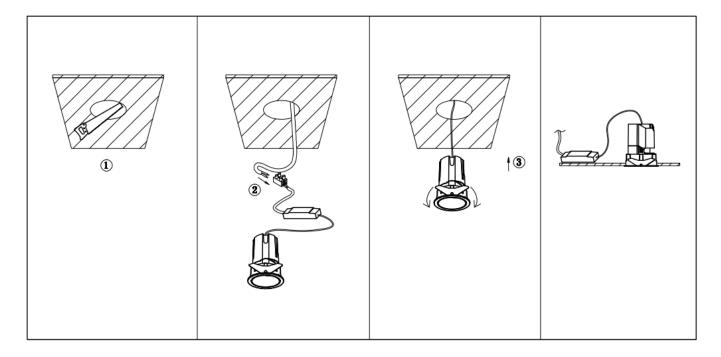

## INDOOR / DOWNLIGHTS / ZENITH / **ZENITH IP65SX2 SMART**

## Item code 86.D285.1329.02

- Installation and wiring of luminaire must be in accordance with all applicable local codes.
- Installation, inspection, and maintenance of luminaires should be performed by a qualified electrician.
- DO NOT make or alter any open holes in the luminaire. Do not modify the luminaire.
- DO NOT install damaged product.
- Make sure electrical power is OFF before and during installation and maintenance.
- Make sure the equipment is properly grounded.
- Make sure the supply voltage is same as the rated fixture voltage.