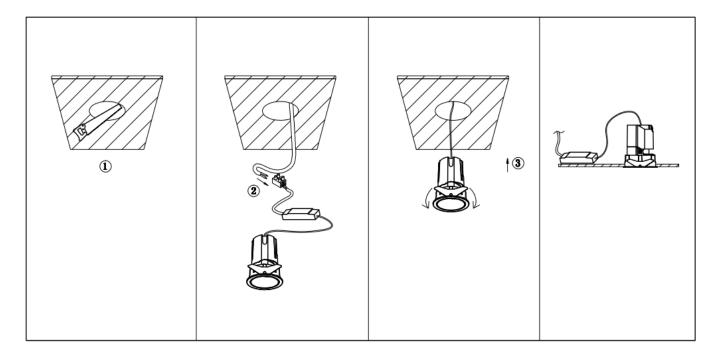

## Item code 86.D285.1331.01

- Installation and wiring of luminaire must be in accordance with all applicable local codes.
- Installation, inspection, and maintenance of luminaires should be performed by a qualified electrician.
- DO NOT make or alter any open holes in the luminaire. Do not modify the luminaire.
- DO NOT install damaged product.
- Make sure electrical power is OFF before and during installation and maintenance.
- Make sure the equipment is properly grounded.
- Make sure the supply voltage is same as the rated fixture voltage.

Cut out in the right size: 86.D084.0\*\*\*.\*\* 55mm, 86.D084.1\*\*\*.\*\*75mm, 86.D084.2\*\*\*.\*\*95mm, 86.D085.0\*\*\*.\*\*55\*55mm, 86.D085.1\*\*\*.\*\*75\*75mm

86.D085.2\*\*\*.\*\*95\*95mm,86.D086.0\*\*\*.\*\*57mm,86.D086.1\*\*\*.\*\* 77mm,86.D086.2\*\*\*.\*\*97mm

 $86. D087.0^{***}.^{**}57^{*5}7mm, 86. D087.1^{***}.^{**}77^{*7}7mm, 86. D087.2^{***}.^{**}97^{*9}7mm, 86. DS84.1^{***}.^{**}75mm, 86. DS84.2^{***}.^{**}95mm, 86. DS85.1^{***}.^{**}75^{*7}57mm, 86. DS85.2^{***}.^{**}95^{*9}5mm, 86. DS86.1^{***}.^{**}77mm, 86. DS86.2^{***}.^{**}97^{*9}7mm, 86. DS87.1^{***}.^{**}77^{*7}7mm, 86. DS87.2^{***}.^{**}97^{*9}7mm, 86. DS87.1^{***}.^{**}128^{*6}7mm, 86. D284.1^{***}.^{**}128^{*6}7mm, 86. D285.1^{***}.^{**}128^{*6}7mm, 86. D285.1^{**}.^{**}128^{*6}7mm, 86. D285.1^{***}.^{**}128^{*6}7mm, 86. D285.1^{**}128^{*6}7mm, 86. D285.1^{**}128^{*6}7mm, 86. D285.1^{**}128^{*6$ 86.D286.1\*\*\*.\*\*180\*90mm,86.D286.2\*\*\*.\*\*225\*111mm,86.D287.0\*\*\*.\*\*118\*58mm,86.D287.1\*\*\*.\*\*165\*77mm 86.D287.2\*\*\*.\*\*209\*97mm