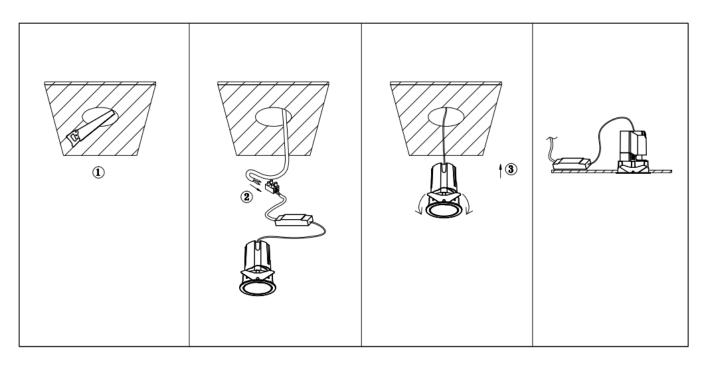

## Item code 86.D285.1331.02

- Installation and wiring of luminaire must be in accordance with all applicable local codes.
- Installation, inspection, and maintenance of luminaires should be performed by a qualified
- electrician.
- DO NOT make or alter any open holes in the luminaire. Do not modify the luminaire.
- DO NOT install damaged product.
- Make sure electrical power is OFF before and during installation and maintenance.
- Make sure the equipment is properly grounded.
- Make sure the supply voltage is same as the rated fixture voltage.

Cut out in the right size: 86.D084.0\*\*\*.\*\* 55mm, 86.D084.1\*\*\*.\*\*75mm, 86.D084.2\*\*\*.\*\*95mm, 86.D085.0\*\*\*.\*\*55\*55mm, 86.D085.1\*\*\*.\*\*75\*75mm

86.D085.2\*\*\*.\*\*95\*95mm,86.D086.0\*\*\*.\*\*57mm,86.D086.1\*\*\*.\*\* 77mm,86.D086.2\*\*\*.\*\*97mm

86.D087.0\*\*\*.\*\*57\*57mm,86.D087.1\*\*\*.\*\* 77\*77mm,86.D087.2\*\*\*.\*\*97\*97mm,86.DS84.1\*\*\*.\*\*75mm,86.DS84.2\*\*\*.\*\*95mm 86.DS85.1\*\*\*.\*\*75\*75mm,86.DS85.2\*\*\*.\*\*95\*95mm,86.DS86.1\*\*\*.\*\*77mm,86.DS86.2\*\*\*.\*\*97mm,86.DS87.1\*\*\*.\*\*77\*77mm 86.DS87.2\*\*\*.\*\*97\*97mm,86.D284.0\*\*\*.\*\*128\*67mm,86.D284.1\*\*\*.\*\*179\*91mm,86.D284.2\*\*\*.\*\*223\*112mm 86.D285.0\*\*\*.\*\*122\*60mm,86.D285.1\*\*\*.\*\*164\*77mm,86.D285.2\*\*\*.\*\*207\*95mm,86.D286.0\*\*\*.\*\*128\*67mm 86.D286.1\*\*\*.\*\*180\*90mm,86.D286.2\*\*\*.\*\*225\*111mm,86.D287.0\*\*\*.\*\*118\*58mm,86.D287.1\*\*\*.\*\*165\*77mm 86.D287.2\*\*\*.\*\*209\*97mm