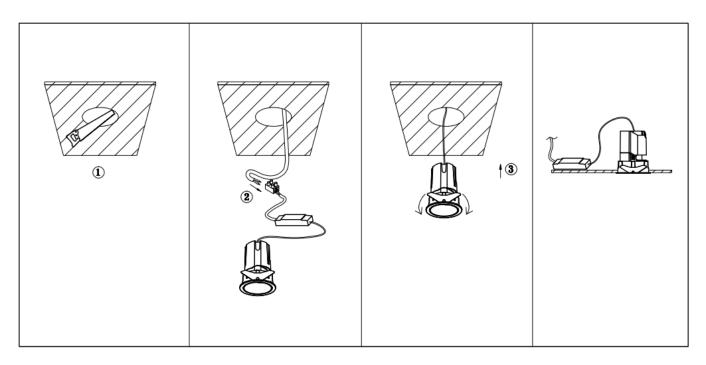

## Item code 86.D285.1333.01

- Installation and wiring of luminaire must be in accordance with all applicable local codes.
- Installation, inspection, and maintenance of luminaires should be performed by a qualified
- electrician.
- DO NOT make or alter any open holes in the luminaire. Do not modify the luminaire.
- DO NOT install damaged product.
- Make sure electrical power is OFF before and during installation and maintenance.
- Make sure the equipment is properly grounded.
- Make sure the supply voltage is same as the rated fixture voltage.

Cut out in the right size: 86.D084.0\*\*\*.\*\* 55mm, 86.D084.1\*\*\*.\*\*75mm, 86.D084.2\*\*\*.\*\*95mm, 86.D085.0\*\*\*.\*\*55\*55mm, 86.D085.1\*\*\*.\*\*75\*75mm

86.D085.2\*\*\*.\*\*95\*95mm,86.D086.0\*\*\*.\*\*57mm,86.D086.1\*\*\*.\*\* 77mm,86.D086.2\*\*\*.\*\*97mm