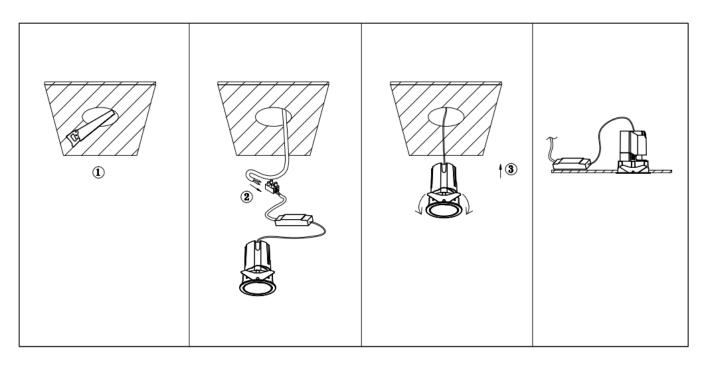

Cut out in the right size: 86.D084.0\*\*\*.\*\* 55mm, 86.D084.1\*\*\*.\*\*75mm, 86.D084.2\*\*\*.\*\*95mm, 86.D085.0\*\*\*.\*\*55\*55mm, 86.D085.1\*\*\*.\*\*75\*75mm

86.D085.2\*\*\*.\*\*95\*95mm,86.D086.0\*\*\*.\*\*57mm,86.D086.1\*\*\*.\*\* 77mm,86.D086.2\*\*\*.\*\*97mm

86.D087.0\*\*\*.\*\*57\*57mm,86.D087.1\*\*\*.\*\* 77\*77mm,86.D087.2\*\*\*.\*\*97\*97mm,86.DS84.1\*\*\*.\*\*75mm,86.DS84.2\*\*\*.\*\*95mm 86.DS85.1\*\*\*.\*\*75\*75mm,86.DS85.2\*\*\*.\*\*95\*95mm,86.DS86.1\*\*\*.\*\*77mm,86.DS86.2\*\*\*.\*\*97mm,86.DS87.1\*\*\*.\*\*77\*77mm 86.DS87.2\*\*\*.\*\*97\*97mm,86.D284.0\*\*\*.\*\*128\*67mm,86.D284.1\*\*\*.\*\*179\*91mm,86.D284.2\*\*\*.\*\*223\*112mm 86.D285.0\*\*\*.\*\*122\*60mm,86.D285.1\*\*\*.\*\*164\*77mm,86.D285.2\*\*\*.\*\*207\*95mm,86.D286.0\*\*\*.\*\*128\*67mm 86.D286.1\*\*\*.\*\*180\*90mm,86.D286.2\*\*\*.\*\*225\*111mm,86.D287.0\*\*\*.\*\*118\*58mm,86.D287.1\*\*\*.\*\*165\*77mm 86.D287.2\*\*\*.\*\*209\*97mm