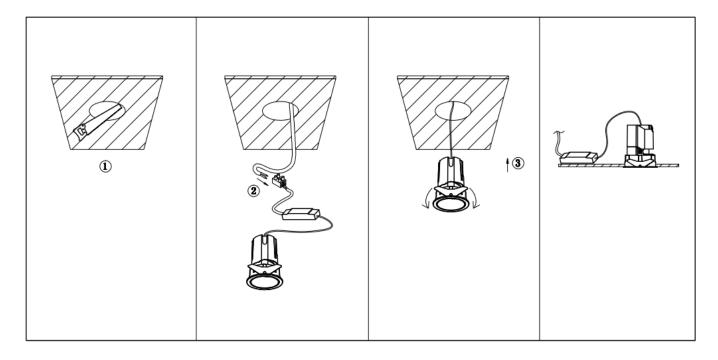

## Item code 86.D285.1339.01

- Installation and wiring of luminaire must be in accordance with all applicable local codes.
- Installation, inspection, and maintenance of luminaires should be performed by a qualified electrician.
- DO NOT make or alter any open holes in the luminaire. Do not modify the luminaire.
- DO NOT install damaged product.
- Make sure electrical power is OFF before and during installation and maintenance.
- Make sure the equipment is properly grounded.
- Make sure the supply voltage is same as the rated fixture voltage.

Cut out in the right size: 86.D084.0\*\*\*.\*\* 55mm, 86.D084.1\*\*\*.\*\*75mm, 86.D084.2\*\*\*.\*\*95mm, 86.D085.0\*\*\*.\*\*55\*55mm, 86.D085.1\*\*\*.\*\*75\*75mm

86.D085.2\*\*\*.\*\*95\*95mm,86.D086.0\*\*\*.\*\*57mm,86.D086.1\*\*\*.\*\* 77mm,86.D086.2\*\*\*.\*\*97mm

 $86. D087.0^{***}.^{**}57^{*5}7mm, 86. D087.1^{***}.^{**}77^{*7}7mm, 86. D087.2^{***}.^{**}97^{*9}7mm, 86. DS84.1^{***}.^{**}75mm, 86. DS84.2^{***}.^{**}95mm, 86. DS85.1^{***}.^{**}75^{*7}57mm, 86. DS85.2^{***}.^{**}95^{*9}5mm, 86. DS86.1^{***}.^{**}77mm, 86. DS86.2^{***}.^{**}97^{*9}7mm, 86. DS87.1^{***}.^{**}77^{*7}7mm, 86. DS87.2^{***}.^{**}97^{*9}7mm, 86. DS87.1^{***}.^{**}128^{*6}7mm, 86. D284.1^{***}.^{**}128^{*6}7mm, 86. D285.1^{***}.^{**}128^{*6}7mm, 86. D285.1^{**}.^{**}128^{*6}7mm, 86. D285.1^{***}.^{**}128^{*6}7mm, 86. D285.1^{**}128^{*6}7mm, 86. D285.1^{**}128^{*6}7mm, 86. D285.1^{**}128^{*6$ 86.D286.1\*\*\*.\*\*180\*90mm,86.D286.2\*\*\*.\*\*225\*111mm,86.D287.0\*\*\*.\*\*118\*58mm,86.D287.1\*\*\*.\*\*165\*77mm 86.D287.2\*\*\*.\*\*209\*97mm