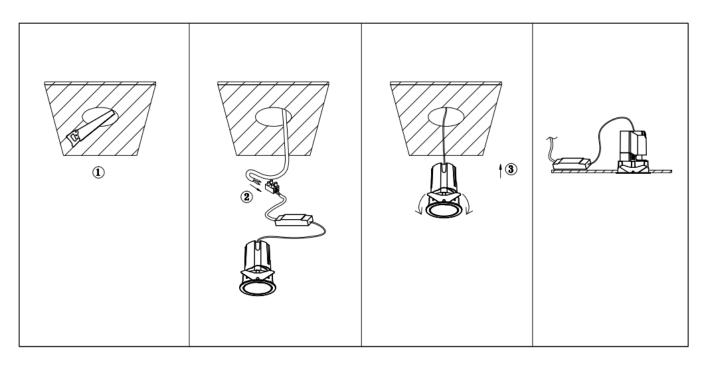

## INDOOR / DOWNLIGHTS / ZENITH / ZENITH IP65SX2 SMART

## Item code 86.D285.1339.02

- Installation and wiring of luminaire must be in accordance with all applicable local codes.
- Installation, inspection, and maintenance of luminaires should be performed by a qualified
- electrician.
- DO NOT make or alter any open holes in the luminaire. Do not modify the luminaire.
- DO NOT install damaged product.
- Make sure electrical power is OFF before and during installation and maintenance.
- Make sure the equipment is properly grounded.
- Make sure the supply voltage is same as the rated fixture voltage.

Cut out in the right size: 86.D084.0\*\*\*.\*\* 55mm, 86.D084.1\*\*\*.\*\*75mm, 86.D084.2\*\*\*.\*\*95mm, 86.D085.0\*\*\*.\*\*55\*55mm, 86.D085.1\*\*\*.\*\*75\*75mm

86.D085.2\*\*\*.\*\*95\*95mm,86.D086.0\*\*\*.\*\*57mm,86.D086.1\*\*\*.\*\* 77mm,86.D086.2\*\*\*.\*\*97mm