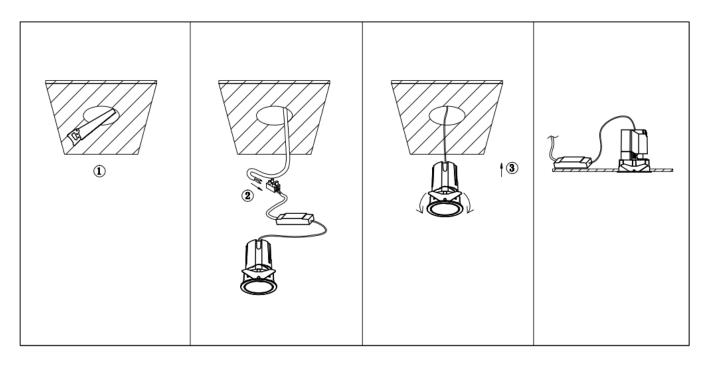

## Item code 86.D285.1341.01

- Installation and wiring of luminaire must be in accordance with all applicable local codes.
- Installation, inspection, and maintenance of luminaires should be performed by a qualified
- electrician.
- DO NOT make or alter any open holes in the luminaire. Do not modify the luminaire.
- DO NOT install damaged product.
- Make sure electrical power is OFF before and during installation and maintenance.
- Make sure the equipment is properly grounded.
- Make sure the supply voltage is same as the rated fixture voltage.