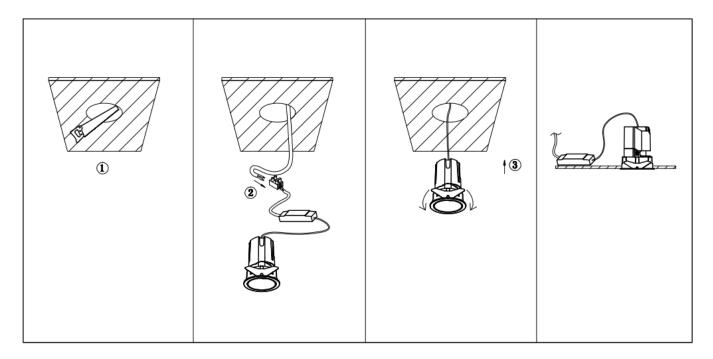

## Item code 86.D285.1341.02

- Installation and wiring of luminaire must be in accordance with all applicable local codes.
- Installation, inspection, and maintenance of luminaires should be performed by a qualified electrician.
- DO NOT make or alter any open holes in the luminaire. Do not modify the luminaire.
- DO NOT install damaged product.
- Make sure electrical power is OFF before and during installation and maintenance.
- Make sure the equipment is properly grounded.
- Make sure the supply voltage is same as the rated fixture voltage.

Cut out in the right size: 86.D084.0\*\*\*.\*\* 55mm, 86.D084.1\*\*\*.\*\*75mm, 86.D084.2\*\*\*.\*\*95mm, 86.D085.1\*\*\*.\*\*55\*55mm, 86.D085.1\*\*\*.\*\*75\*75mm

86.D085.2\*\*\*.\*\*95\*95mm,86.D086.0\*\*\*.\*\*57mm,86.D086.1\*\*\*.\*\* 77mm,86.D086.2\*\*\*.\*\*97mm

 $86. D087.0^{***}.^{**}57^{*5}7mm, 86. D087.1^{***}.^{**}77^{*7}7mm, 86. D087.2^{***}.^{**}97^{*9}7mm, 86. DS84.1^{***}.^{**}75mm, 86. DS84.2^{***}.^{**}95mm, 86. DS85.1^{***}.^{**}75^{*7}57mm, 86. DS85.2^{***}.^{**}95^{*9}5mm, 86. DS86.1^{***}.^{**}77mm, 86. DS86.2^{***}.^{**}97^{*9}7mm, 86. DS87.1^{***}.^{**}77^{*7}7mm, 86. DS87.2^{***}.^{**}97^{*9}7mm, 86. DS87.1^{***}.^{**}128^{*6}7mm, 86. DS84.1^{***}.^{**}179^{*9}1mm, 86. DS84.2^{***}.^{**}223^{*1}12mm$ 86.D285.0\*\*\*.\*\*122\*60mm,86.D285.1\*\*\*.\*\*164\*77mm,86.D285.2\*\*\*.\*\*207\*95mm,86.D286.0\*\*\*.\*\*128\*67mm 86.D286.1\*\*\*.\*\*180\*90mm,86.D286.2\*\*\*.\*\*225\*111mm,86.D287.0\*\*\*.\*\*118\*58mm,86.D287.1\*\*\*.\*\*165\*77mm 86.D287.2\*\*\*.\*\*209\*97mm