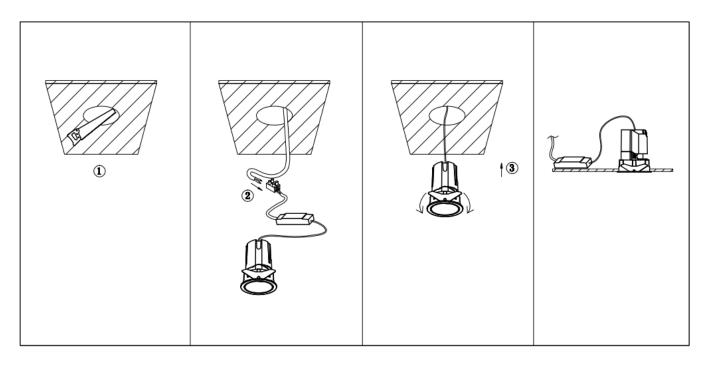

## Item code 86.D285.1343.01

- Installation and wiring of luminaire must be in accordance with all applicable local codes.
- Installation, inspection, and maintenance of luminaires should be performed by a qualified
- electrician.
- DO NOT make or alter any open holes in the luminaire. Do not modify the luminaire.
- DO NOT install damaged product.
- Make sure electrical power is OFF before and during installation and maintenance.
- Make sure the equipment is properly grounded.
- Make sure the supply voltage is same as the rated fixture voltage.