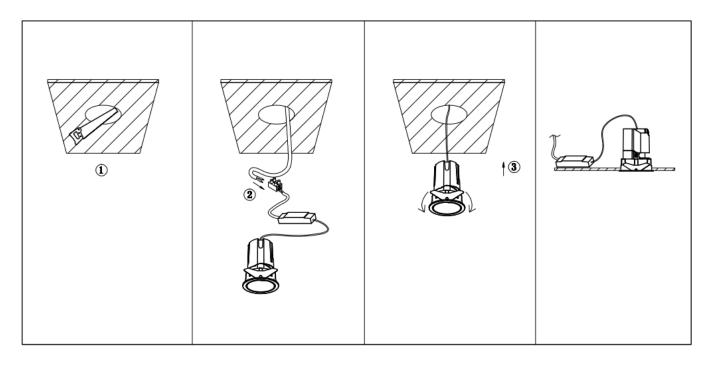

## Item code 86.D285.1343.02

- Installation and wiring of luminaire must be in accordance with all applicable local codes.
- Installation, inspection, and maintenance of luminaires should be performed by a qualified
- electrician.
- DO NOT make or alter any open holes in the luminaire. Do not modify the luminaire.
- DO NOT install damaged product.
- Make sure electrical power is OFF before and during installation and maintenance.
- Make sure the equipment is properly grounded.
- Make sure the supply voltage is same as the rated fixture voltage.