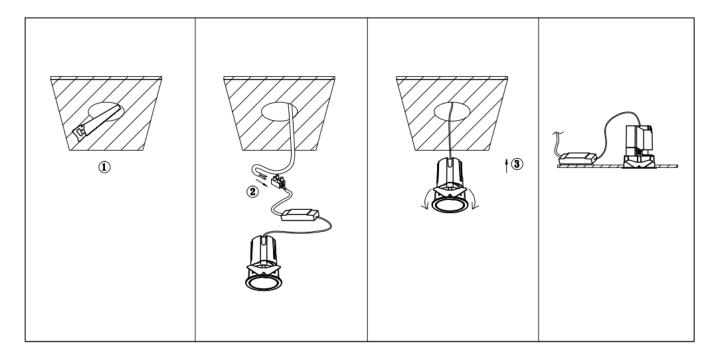

## Item code 86.D285.1349.01

- Installation and wiring of luminaire must be in accordance with all applicable local codes.
- Installation, inspection, and maintenance of luminaires should be performed by a qualified
- DO NOT make or alter any open holes in the luminaire. Do not modify the luminaire.
- DO NOT install damaged product.
- Make sure electrical power is OFF before and during installation and maintenance.
- Make sure the equipment is properly grounded.
- Make sure the supply voltage is same as the rated fixture voltage.