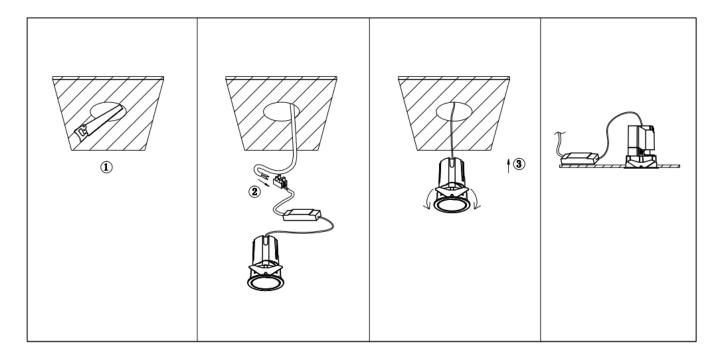

## Item code 86.D285.1349.02

- Installation and wiring of luminaire must be in accordance with all applicable local codes.
- Installation, inspection, and maintenance of luminaires should be performed by a qualified
- DO NOT make or alter any open holes in the luminaire. Do not modify the luminaire.
- DO NOT install damaged product.
- Make sure electrical power is OFF before and during installation and maintenance.
- Make sure the equipment is properly grounded.
- Make sure the supply voltage is same as the rated fixture voltage.