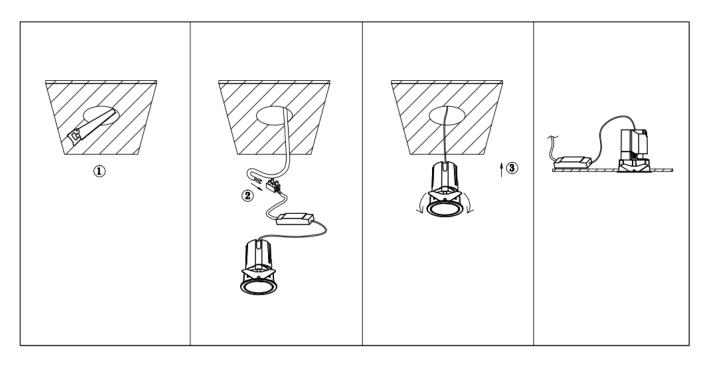

## Item code 86.D285.1411.01

- Installation and wiring of luminaire must be in accordance with all applicable local codes.
- Installation, inspection, and maintenance of luminaires should be performed by a qualified
- electrician.
- DO NOT make or alter any open holes in the luminaire. Do not modify the luminaire.
- DO NOT install damaged product.
- Make sure electrical power is OFF before and during installation and maintenance.
- Make sure the equipment is properly grounded.
- Make sure the supply voltage is same as the rated fixture voltage.

Cut out in the right size: 86.D084.0\*\*\*.\*\* 55mm, 86.D084.1\*\*\*.\*\*75mm ,86.D084.2\*\*\*.\*\*95mm,86.D085.0\*\*\*.\*\*55\*55mm,86.D085.1\*\*\*.\*\*75\*75mm

86.D085.2\*\*\*.\*\*95\*95mm,86.D086.0\*\*\*.\*\*57mm,86.D086.1\*\*\*.\*\* 77mm,86.D086.2\*\*\*.\*\*97mm