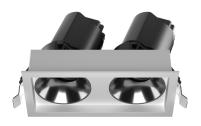

## INDOOR / DOWNLIGHTS / ZENITH / ZENITH IP65SX2

## Item code 86.D285.1411.01

- Installation and wiring of luminaire must be in accordance with all applicable local codes.
- Installation, inspection, and maintenance of luminaires should be performed by a qualified
- electrician.
- DO NOT make or alter any open holes in the luminaire. Do not modify the luminaire.
- DO NOT install damaged product.
- Make sure electrical power is OFF before and during installation and maintenance.
- Make sure the equipment is properly grounded.
- Make sure the supply voltage is same as the rated fixture voltage.