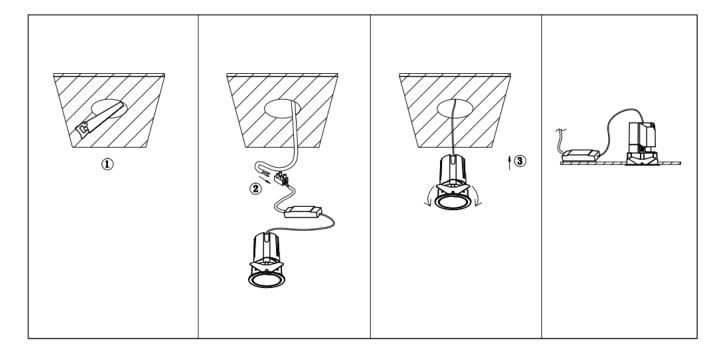

## Item code 86.D285.1411.02

- Installation and wiring of luminaire must be in accordance with all applicable local codes.
- Installation, inspection, and maintenance of luminaires should be performed by a qualified electrician.
- DO NOT make or alter any open holes in the luminaire. Do not modify the luminaire.
- DO NOT install damaged product.
- Make sure electrical power is OFF before and during installation and maintenance.
- Make sure the equipment is properly grounded.
- Make sure the supply voltage is same as the rated fixture voltage.