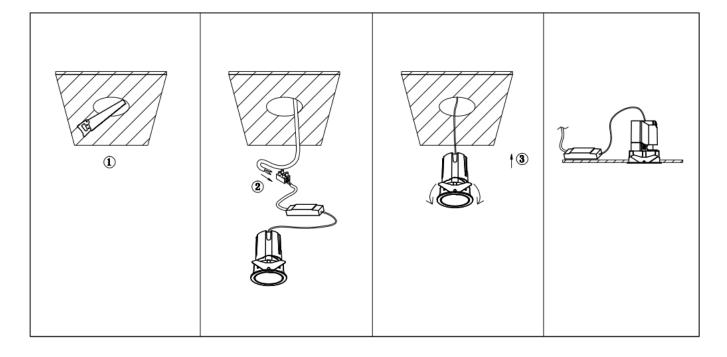

## Item code 86.D285.1413.01

- Installation and wiring of luminaire must be in accordance with all applicable local codes.
- Installation, inspection, and maintenance of luminaires should be performed by a qualified
- DO NOT make or alter any open holes in the luminaire. Do not modify the luminaire.
- DO NOT install damaged product.
- Make sure electrical power is OFF before and during installation and maintenance.
- Make sure the equipment is properly grounded.
- Make sure the supply voltage is same as the rated fixture voltage.

Cut out in the right size: 86.D084.0\*\*\*.\*\* 55mm, 86.D084.1\*\*\*.\*\*75mm, 86.D084.2\*\*\*.\*\*95mm, 86.D085.1\*\*\*.\*\*55\*55mm, 86.D085.1\*\*\*.\*\*75\*75mm

86.D085.2\*\*\*.\*\*95\*95mm,86.D086.0\*\*\*.\*\*57mm,86.D086.1\*\*\*.\*\* 77mm,86.D086.2\*\*\*.\*\*97mm

 $86. D087.0^{***}.^{**}57^{*5}7mm, 86. D087.1^{***}.^{**}77^{*7}7mm, 86. D087.2^{***}.^{**}97^{*9}7mm, 86. DS84.1^{***}.^{**}75mm, 86. DS84.2^{***}.^{**}95mm, 86. DS85.1^{***}.^{**}75^{*7}57mm, 86. DS85.2^{***}.^{**}95^{*9}5mm, 86. DS86.1^{***}.^{**}77mm, 86. DS86.2^{***}.^{**}97^{*9}7mm, 86. DS87.1^{***}.^{**}77^{*7}7mm, 86. DS87.2^{***}.^{**}97^{*9}7mm, 86. DS87.1^{***}.^{**}128^{*6}7mm, 86. DS84.1^{***}.^{**}179^{*9}1mm, 86. DS84.2^{***}.^{**}223^{*1}12mm$ 86.D285.0\*\*\*.\*\*122\*60mm,86.D285.1\*\*\*.\*\*164\*77mm,86.D285.2\*\*\*.\*\*207\*95mm,86.D286.0\*\*\*.\*\*128\*67mm 86.D286.1\*\*\*.\*\*180\*90mm,86.D286.2\*\*\*.\*\*225\*111mm,86.D287.0\*\*\*.\*\*118\*58mm,86.D287.1\*\*\*.\*\*165\*77mm 86.D287.2\*\*\*.\*\*209\*97mm