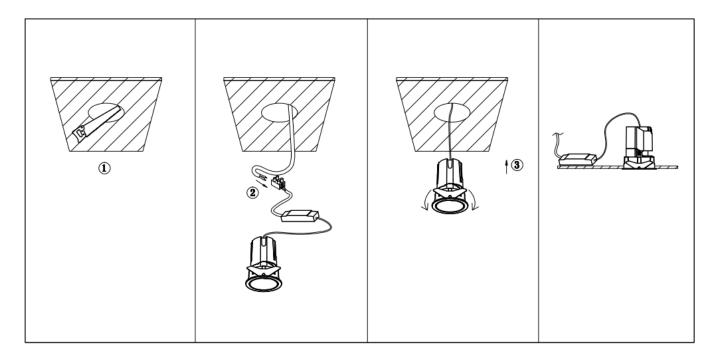

## Item code 86.D285.1413.02

- Installation and wiring of luminaire must be in accordance with all applicable local codes.
- Installation, inspection, and maintenance of luminaires should be performed by a qualified
- DO NOT make or alter any open holes in the luminaire. Do not modify the luminaire.
- DO NOT install damaged product.
- Make sure electrical power is OFF before and during installation and maintenance.
- Make sure the equipment is properly grounded.
- Make sure the supply voltage is same as the rated fixture voltage.