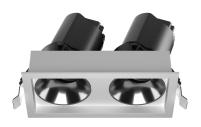

## INDOOR / DOWNLIGHTS / ZENITH / ZENITH IP65SX2 SMART

## Item code 86.D285.1419.01

- Installation and wiring of luminaire must be in accordance with all applicable local codes.
- Installation, inspection, and maintenance of luminaires should be performed by a qualified
- electrician.
- DO NOT make or alter any open holes in the luminaire. Do not modify the luminaire.
- DO NOT install damaged product.
- Make sure electrical power is OFF before and during installation and maintenance.
- Make sure the equipment is properly grounded.
- Make sure the supply voltage is same as the rated fixture voltage.