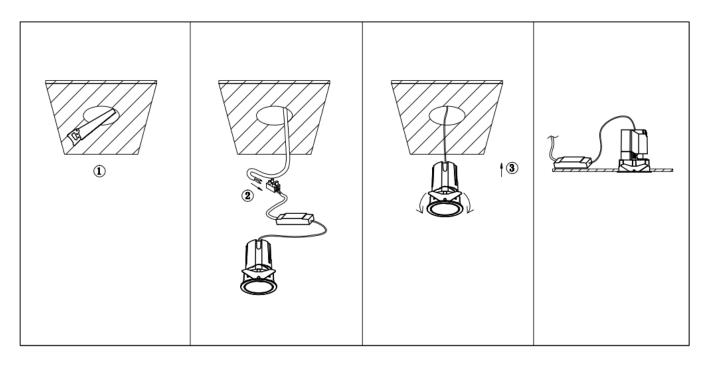

## Item code 86.D285.1419.01

- Installation and wiring of luminaire must be in accordance with all applicable local codes.
- Installation, inspection, and maintenance of luminaires should be performed by a qualified
- electrician.
- DO NOT make or alter any open holes in the luminaire. Do not modify the luminaire.
- DO NOT install damaged product.
- Make sure electrical power is OFF before and during installation and maintenance.
- Make sure the equipment is properly grounded.
- Make sure the supply voltage is same as the rated fixture voltage.

Cut out in the right size: 86.D084.0\*\*\*.\*\* 55mm, 86.D084.1\*\*\*.\*\*75mm ,86.D084.2\*\*\*.\*\*95mm,86.D085.0\*\*\*.\*\*55\*55mm,86.D085.1\*\*\*.\*\*75\*75mm

86.D085.2\*\*\*.\*\*95\*95mm,86.D086.0\*\*\*.\*\*57mm,86.D086.1\*\*\*.\*\* 77mm,86.D086.2\*\*\*.\*\*97mm

86.D087.0\*\*\*.\*\*57\*57mm,86.D087.1\*\*\*.\*\* 77\*77mm,86.D087.2\*\*\*.\*\*97\*97mm,86.DS84.1\*\*\*.\*\*75mm,86.DS84.2\*\*\*.\*\*95mm 86.DS85.1\*\*\*.\*\*75\*75mm,86.DS85.2\*\*\*.\*\*95\*95mm,86.DS86.1\*\*\*.\*\* 77mm,86.DS86.2\*\*\*.\*\* 97mm,86.DS87.1\*\*\*.\*\*77\*77mm 86.DS87.2\*\*\*.\*\*97\*97mm,86.D284.0\*\*\*.\*\*128\*67mm,86.D284.1\*\*\*.\*\*179\*91mm,86.D284.2\*\*\*.\*\*223\*112mm 86.D285.0\*\*\*.\*\*122\*60mm,86.D285.1\*\*\*.\*\*164\*77mm,86.D285.2\*\*\*.\*\*207\*95mm,86.D286.0\*\*\*.\*\*128\*67mm 86.D286.1\*\*\*.\*\*180\*90mm,86.D286.2\*\*\*.\*\*225\*111mm,86.D287.0\*\*\*.\*\*118\*58mm,86.D287.1\*\*\*.\*\*165\*77mm 86.D287.2\*\*\*.\*\*209\*97mm