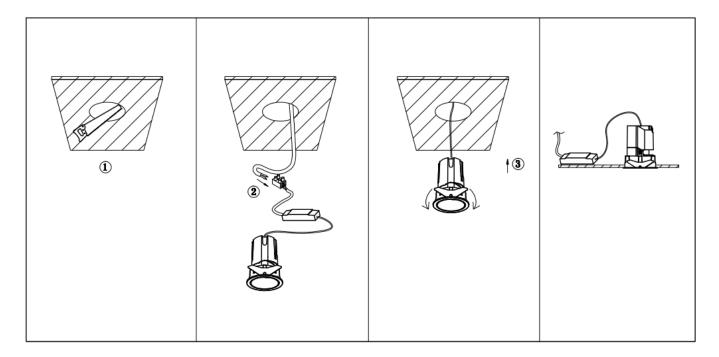

## Item code 86.D285.1419.02

- Installation and wiring of luminaire must be in accordance with all applicable local codes.
- Installation, inspection, and maintenance of luminaires should be performed by a qualified
- DO NOT make or alter any open holes in the luminaire. Do not modify the luminaire.
- DO NOT install damaged product.
- Make sure electrical power is OFF before and during installation and maintenance.
- Make sure the equipment is properly grounded.
- Make sure the supply voltage is same as the rated fixture voltage.