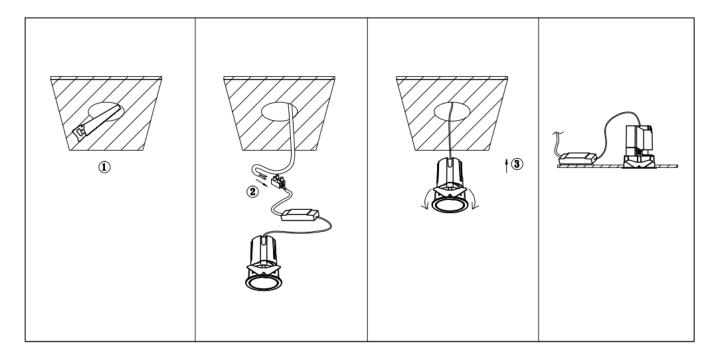

## Item code 86.D285.1421.01

- Installation and wiring of luminaire must be in accordance with all applicable local codes.
- Installation, inspection, and maintenance of luminaires should be performed by a qualified
- DO NOT make or alter any open holes in the luminaire. Do not modify the luminaire.
- DO NOT install damaged product.
- Make sure electrical power is OFF before and during installation and maintenance.
- Make sure the equipment is properly grounded.
- Make sure the supply voltage is same as the rated fixture voltage.

Cut out in the right size: 86.D084.0\*\*\*.\*\* 55mm, 86.D084.1\*\*\*.\*\*75mm, 86.D084.2\*\*\*.\*\*95mm, 86.D085.1\*\*\*.\*\*55\*55mm, 86.D085.1\*\*\*.\*\*75\*75mm

86.D085.2\*\*\*.\*\*95\*95mm,86.D086.0\*\*\*.\*\*57mm,86.D086.1\*\*\*.\*\* 77mm,86.D086.2\*\*\*.\*\*97mm

 $86. D087.0^{***}.^{**}57^{*5}7mm, 86. D087.1^{***}.^{**}77^{*7}7mm, 86. D087.2^{***}.^{**}97^{*9}7mm, 86. DS84.1^{***}.^{**}75mm, 86. DS84.2^{***}.^{**}95mm, 86. DS85.1^{***}.^{**}75^{*7}57mm, 86. DS85.2^{***}.^{**}95^{*9}5mm, 86. DS86.1^{***}.^{**}77mm, 86. DS86.2^{***}.^{**}97^{*9}7mm, 86. DS87.1^{***}.^{**}77^{*7}7mm, 86. DS87.2^{***}.^{**}97^{*9}7mm, 86. DS87.1^{***}.^{**}128^{*6}7mm, 86. DS84.1^{***}.^{**}179^{*9}1mm, 86. DS84.2^{***}.^{**}223^{*1}12mm$ 86.D285.0\*\*\*.\*\*122\*60mm,86.D285.1\*\*\*.\*\*164\*77mm,86.D285.2\*\*\*.\*\*207\*95mm,86.D286.0\*\*\*.\*\*128\*67mm 86.D286.1\*\*\*.\*\*180\*90mm,86.D286.2\*\*\*.\*\*225\*111mm,86.D287.0\*\*\*.\*\*118\*58mm,86.D287.1\*\*\*.\*\*165\*77mm 86.D287.2\*\*\*.\*\*209\*97mm