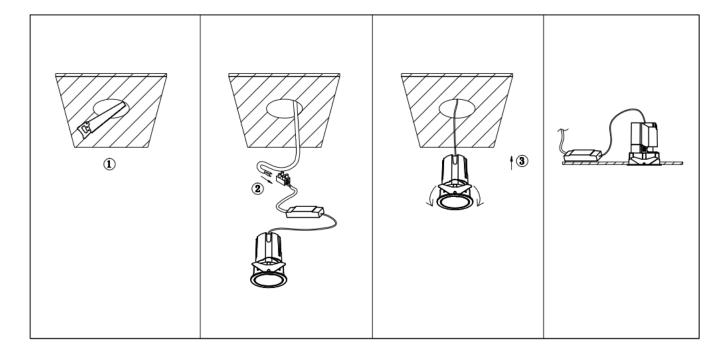

## Item code 86.D285.1421.02

- Installation and wiring of luminaire must be in accordance with all applicable local codes.
- Installation, inspection, and maintenance of luminaires should be performed by a qualified electrician.
- DO NOT make or alter any open holes in the luminaire. Do not modify the luminaire.
- DO NOT install damaged product.
- Make sure electrical power is OFF before and during installation and maintenance.
- Make sure the equipment is properly grounded.
- Make sure the supply voltage is same as the rated fixture voltage.

Cut out in the right size: 86.D084.0\*\*\*.\*\* 55mm, 86.D084.1\*\*\*.\*\*75mm, 86.D084.2\*\*\*.\*\*95mm, 86.D085.1\*\*\*.\*\*55\*55mm, 86.D085.1\*\*\*.\*\*75\*75mm

86.D085.2\*\*\*.\*\*95\*95mm,86.D086.0\*\*\*.\*\*57mm,86.D086.1\*\*\*.\*\* 77mm,86.D086.2\*\*\*.\*\*97mm

 $86. D087.0^{***}.^{**}57^{*5}7mm, 86. D087.1^{***}.^{**}77^{*7}7mm, 86. D087.2^{***}.^{**}97^{*9}7mm, 86. DS84.1^{***}.^{**}75mm, 86. DS84.2^{***}.^{**}95mm, 86. DS85.1^{***}.^{**}75^{*7}57mm, 86. DS85.2^{***}.^{**}95^{*9}5mm, 86. DS86.1^{***}.^{**}77mm, 86. DS86.2^{***}.^{**}97^{*9}7mm, 86. DS87.1^{***}.^{**}77^{*7}7mm, 86. DS87.2^{***}.^{**}97^{*9}7mm, 86. DS87.1^{***}.^{**}128^{*6}7mm, 86. DS84.1^{***}.^{**}179^{*9}1mm, 86. DS84.2^{***}.^{**}223^{*1}12mm$ 86.D285.0\*\*\*.\*\*122\*60mm,86.D285.1\*\*\*.\*\*164\*77mm,86.D285.2\*\*\*.\*\*207\*95mm,86.D286.0\*\*\*.\*\*128\*67mm 86.D286.1\*\*\*.\*\*180\*90mm,86.D286.2\*\*\*.\*\*225\*111mm,86.D287.0\*\*\*.\*\*118\*58mm,86.D287.1\*\*\*.\*\*165\*77mm 86.D287.2\*\*\*.\*\*209\*97mm