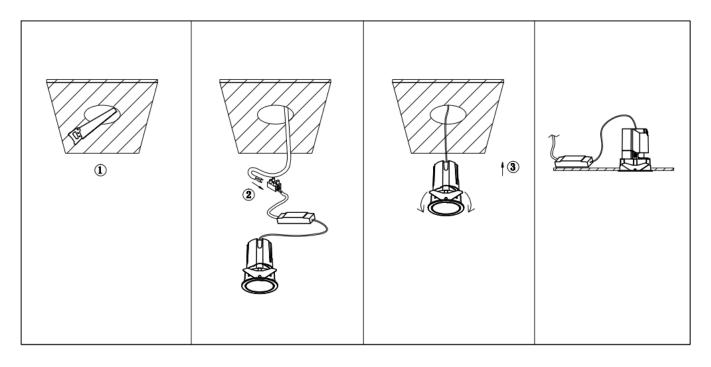

## Item code 86.D285.1423.01

- Installation and wiring of luminaire must be in accordance with all applicable local codes.
- Installation, inspection, and maintenance of luminaires should be performed by a qualified
- electrician.
- DO NOT make or alter any open holes in the luminaire. Do not modify the luminaire.
- DO NOT install damaged product.
- Make sure electrical power is OFF before and during installation and maintenance.
- Make sure the equipment is properly grounded.
- Make sure the supply voltage is same as the rated fixture voltage.

Cut out in the right size: 86.D084.0\*\*\*.\*\* 55mm, 86.D084.1\*\*\*.\*\*75mm ,86.D084.2\*\*\*.\*\*95mm,86.D085.0\*\*\*.\*\*55\*55mm,86.D085.1\*\*\*.\*\*75\*75mm

86.D085.2\*\*\*.\*\*95\*95mm,86.D086.0\*\*\*.\*\*57mm,86.D086.1\*\*\*.\*\* 77mm,86.D086.2\*\*\*.\*\*97mm