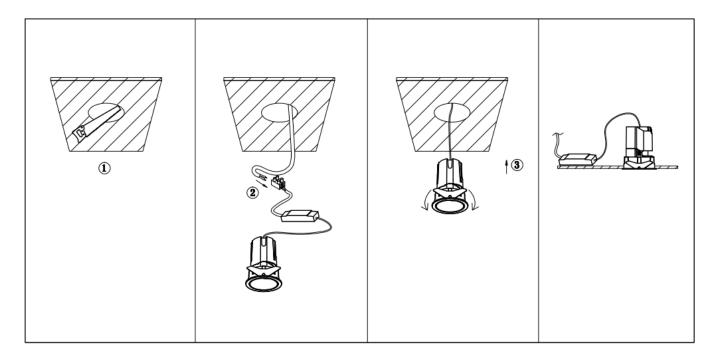

## Item code 86.D285.1423.02

- Installation and wiring of luminaire must be in accordance with all applicable local codes.
- Installation, inspection, and maintenance of luminaires should be performed by a qualified
- DO NOT make or alter any open holes in the luminaire. Do not modify the luminaire.
- DO NOT install damaged product.
- Make sure electrical power is OFF before and during installation and maintenance.
- Make sure the equipment is properly grounded.
- Make sure the supply voltage is same as the rated fixture voltage.