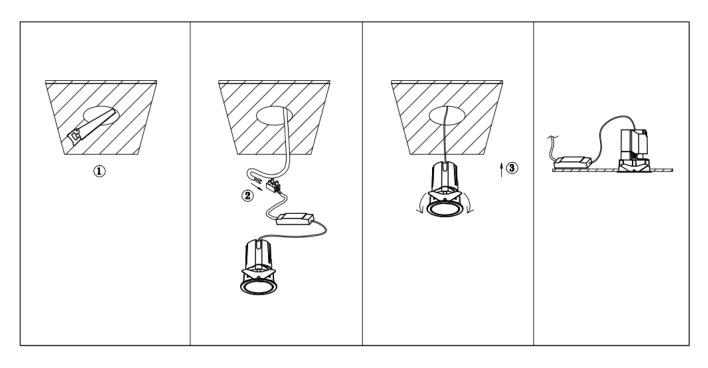

## Item code 86.D285.1429.01

- Installation and wiring of luminaire must be in accordance with all applicable local codes.
- Installation, inspection, and maintenance of luminaires should be performed by a qualified
- electrician.
- DO NOT make or alter any open holes in the luminaire. Do not modify the luminaire.
- DO NOT install damaged product.
- Make sure electrical power is OFF before and during installation and maintenance.
- Make sure the equipment is properly grounded.
- Make sure the supply voltage is same as the rated fixture voltage.