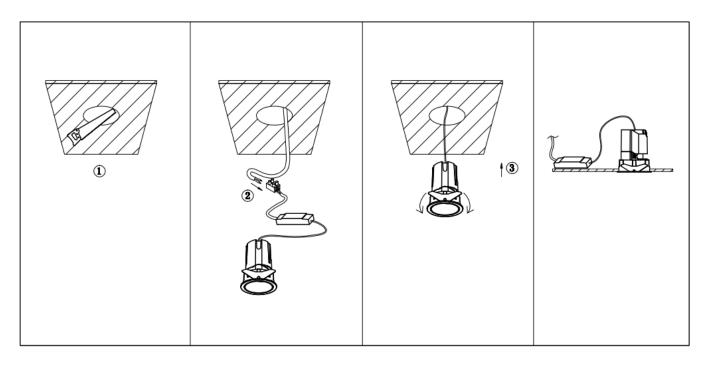

## Item code 86.D285.1429.02

- Installation and wiring of luminaire must be in accordance with all applicable local codes.
- Installation, inspection, and maintenance of luminaires should be performed by a qualified
- electrician.
- DO NOT make or alter any open holes in the luminaire. Do not modify the luminaire.
- DO NOT install damaged product.
- Make sure electrical power is OFF before and during installation and maintenance.
- Make sure the equipment is properly grounded.
- Make sure the supply voltage is same as the rated fixture voltage.

Cut out in the right size: 86.D084.0\*\*\*.\*\* 55mm, 86.D084.1\*\*\*.\*\*75mm ,86.D084.2\*\*\*.\*\*95mm,86.D085.0\*\*\*.\*\*55\*55mm,86.D085.1\*\*\*.\*\*75\*75mm

86.D085.2\*\*\*.\*\*95\*95mm,86.D086.0\*\*\*.\*\*57mm,86.D086.1\*\*\*.\*\* 77mm,86.D086.2\*\*\*.\*\*97mm

86.D087.0\*\*\*.\*\*57\*57mm,86.D087.1\*\*\*.\*\* 77\*77mm,86.D087.2\*\*\*.\*\*97\*97mm,86.DS84.1\*\*\*.\*\*75mm,86.DS84.2\*\*\*.\*\*95mm 86.DS85.1\*\*\*.\*\*75\*75mm,86.DS85.2\*\*\*.\*\*95\*95mm,86.DS86.1\*\*\*.\*\* 77mm,86.DS86.2\*\*\*.\*\* 97mm,86.DS87.1\*\*\*.\*\*77\*77mm 86.DS87.2\*\*\*.\*\*97\*97mm,86.D284.0\*\*\*.\*\*128\*67mm,86.D284.1\*\*\*.\*\*179\*91mm,86.D284.2\*\*\*.\*\*223\*112mm 86.D285.0\*\*\*.\*\*122\*60mm,86.D285.1\*\*\*.\*\*164\*77mm,86.D285.2\*\*\*.\*\*207\*95mm,86.D286.0\*\*\*.\*\*128\*67mm 86.D286.1\*\*\*.\*\*180\*90mm,86.D286.2\*\*\*.\*\*225\*111mm,86.D287.0\*\*\*.\*\*118\*58mm,86.D287.1\*\*\*.\*\*165\*77mm 86.D287.2\*\*\*.\*\*209\*97mm