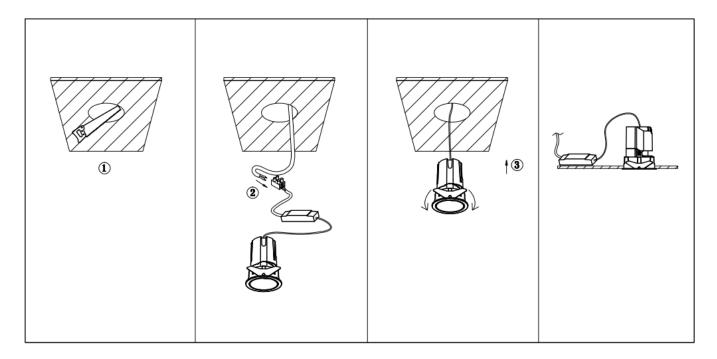

## Item code 86.D285.1431.01

- Installation and wiring of luminaire must be in accordance with all applicable local codes.
- Installation, inspection, and maintenance of luminaires should be performed by a qualified
- DO NOT make or alter any open holes in the luminaire. Do not modify the luminaire.
- DO NOT install damaged product.
- Make sure electrical power is OFF before and during installation and maintenance.
- Make sure the equipment is properly grounded.
- Make sure the supply voltage is same as the rated fixture voltage.