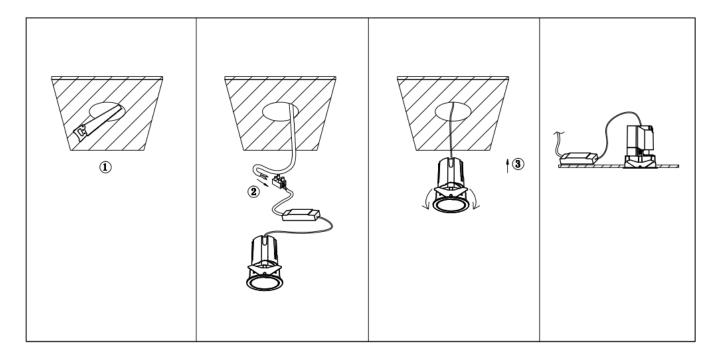

## Item code 86.D285.1431.02

- Installation and wiring of luminaire must be in accordance with all applicable local codes.
- Installation, inspection, and maintenance of luminaires should be performed by a qualified
- DO NOT make or alter any open holes in the luminaire. Do not modify the luminaire.
- DO NOT install damaged product.
- Make sure electrical power is OFF before and during installation and maintenance.
- Make sure the equipment is properly grounded.
- Make sure the supply voltage is same as the rated fixture voltage.