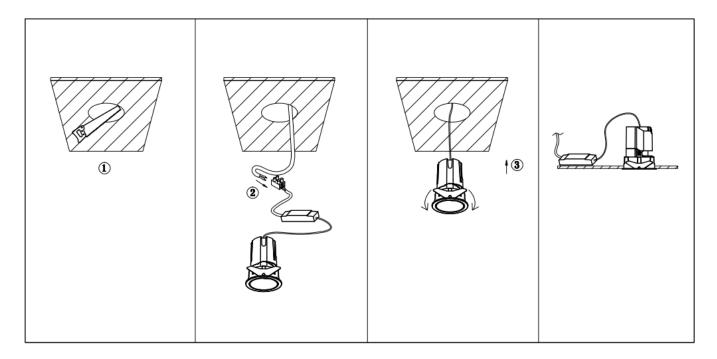

## Item code 86.D285.1433.01

- Installation and wiring of luminaire must be in accordance with all applicable local codes.
- Installation, inspection, and maintenance of luminaires should be performed by a qualified
- DO NOT make or alter any open holes in the luminaire. Do not modify the luminaire.
- DO NOT install damaged product.
- Make sure electrical power is OFF before and during installation and maintenance.
- Make sure the equipment is properly grounded.
- Make sure the supply voltage is same as the rated fixture voltage.

Cut out in the right size: 86.D084.0\*\*\*.\*\* 55mm, 86.D084.1\*\*\*.\*\*75mm, 86.D084.2\*\*\*.\*\*95mm, 86.D085.1\*\*\*.\*\*55\*55mm, 86.D085.1\*\*\*.\*\*75\*75mm

86.D085.2\*\*\*.\*\*95\*95mm,86.D086.0\*\*\*.\*\*57mm,86.D086.1\*\*\*.\*\* 77mm,86.D086.2\*\*\*.\*\*97mm

 $86. D087.0^{***}.^{**}57^{*5}7mm, 86. D087.1^{***}.^{**}77^{*7}7mm, 86. D087.2^{***}.^{**}97^{*9}7mm, 86. DS84.1^{***}.^{**}75mm, 86. DS84.2^{***}.^{**}95mm, 86. DS85.1^{***}.^{**}75^{*7}57mm, 86. DS85.2^{***}.^{**}95^{*9}5mm, 86. DS86.1^{***}.^{**}77mm, 86. DS86.2^{***}.^{**}97^{*9}7mm, 86. DS87.1^{***}.^{**}77^{*7}7mm, 86. DS87.2^{***}.^{**}97^{*9}7mm, 86. DS87.1^{***}.^{**}128^{*6}7mm, 86. DS84.1^{***}.^{**}179^{*9}1mm, 86. DS84.2^{***}.^{**}223^{*1}12mm$ 86.D285.0\*\*\*.\*\*122\*60mm,86.D285.1\*\*\*.\*\*164\*77mm,86.D285.2\*\*\*.\*\*207\*95mm,86.D286.0\*\*\*.\*\*128\*67mm 86.D286.1\*\*\*.\*\*180\*90mm,86.D286.2\*\*\*.\*\*225\*111mm,86.D287.0\*\*\*.\*\*118\*58mm,86.D287.1\*\*\*.\*\*165\*77mm 86.D287.2\*\*\*.\*\*209\*97mm