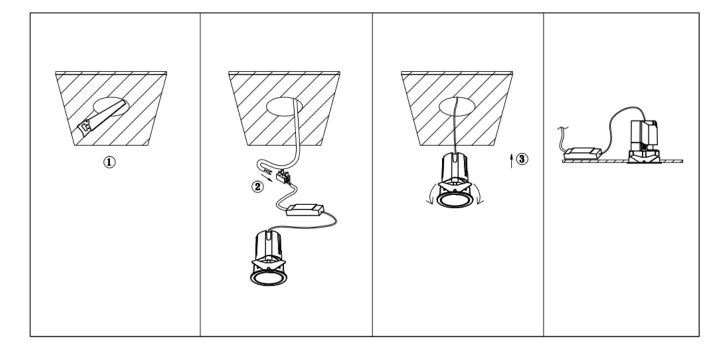

## Item code 86.D285.1433.02

- Installation and wiring of luminaire must be in accordance with all applicable local codes.
- Installation, inspection, and maintenance of luminaires should be performed by a qualified
- DO NOT make or alter any open holes in the luminaire. Do not modify the luminaire.
- DO NOT install damaged product.
- Make sure electrical power is OFF before and during installation and maintenance.
- Make sure the equipment is properly grounded.
- Make sure the supply voltage is same as the rated fixture voltage.