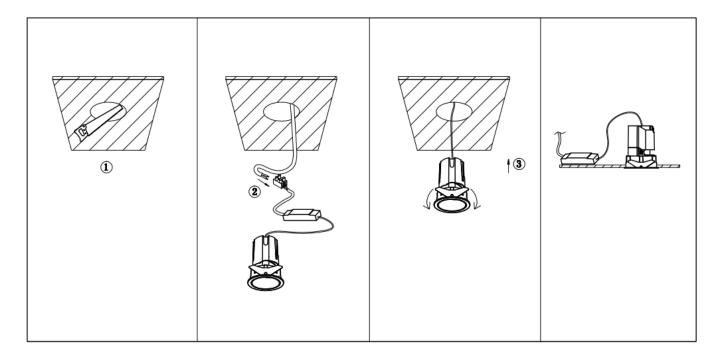

## Item code 86.D285.1439.01

- Installation and wiring of luminaire must be in accordance with all applicable local codes.
- Installation, inspection, and maintenance of luminaires should be performed by a qualified
- DO NOT make or alter any open holes in the luminaire. Do not modify the luminaire.
- DO NOT install damaged product.
- Make sure electrical power is OFF before and during installation and maintenance.
- Make sure the equipment is properly grounded.
- Make sure the supply voltage is same as the rated fixture voltage.