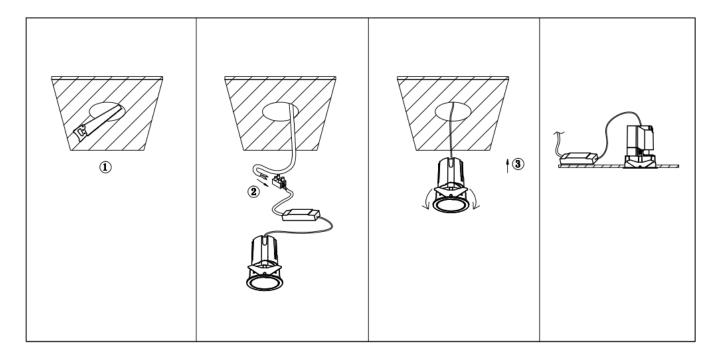

## Item code 86.D285.1439.02

- Installation and wiring of luminaire must be in accordance with all applicable local codes.
- Installation, inspection, and maintenance of luminaires should be performed by a qualified
- DO NOT make or alter any open holes in the luminaire. Do not modify the luminaire.
- DO NOT install damaged product.
- Make sure electrical power is OFF before and during installation and maintenance.
- Make sure the equipment is properly grounded.
- Make sure the supply voltage is same as the rated fixture voltage.