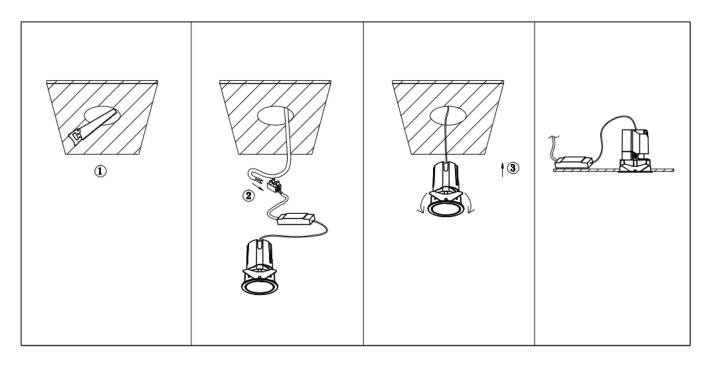

## Item code 86.D285.1441.01

- Installation and wiring of luminaire must be in accordance with all applicable local codes.
- Installation, inspection, and maintenance of luminaires should be performed by a qualified
- electrician.
- DO NOT make or alter any open holes in the luminaire. Do not modify the luminaire.
- DO NOT install damaged product.
- Make sure electrical power is OFF before and during installation and maintenance.
- Make sure the equipment is properly grounded.
- Make sure the supply voltage is same as the rated fixture voltage.