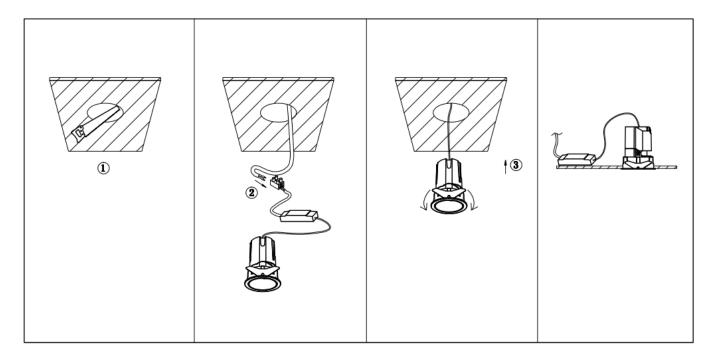

## Item code 86.D285.1441.02

- Installation and wiring of luminaire must be in accordance with all applicable local codes.
- Installation, inspection, and maintenance of luminaires should be performed by a qualified electrician.
- DO NOT make or alter any open holes in the luminaire. Do not modify the luminaire.
- DO NOT install damaged product.
- Make sure electrical power is OFF before and during installation and maintenance.
- Make sure the equipment is properly grounded.
- Make sure the supply voltage is same as the rated fixture voltage.