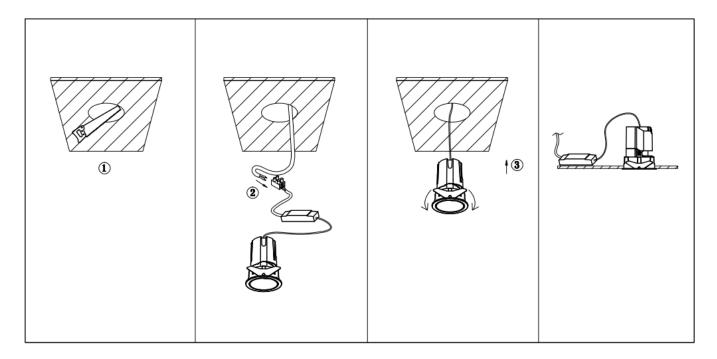

## Item code 86.D285.1443.02

- Installation and wiring of luminaire must be in accordance with all applicable local codes.
- Installation, inspection, and maintenance of luminaires should be performed by a qualified electrician.
- DO NOT make or alter any open holes in the luminaire. Do not modify the luminaire.
- DO NOT install damaged product.
- Make sure electrical power is OFF before and during installation and maintenance.
- Make sure the equipment is properly grounded.
- Make sure the supply voltage is same as the rated fixture voltage.