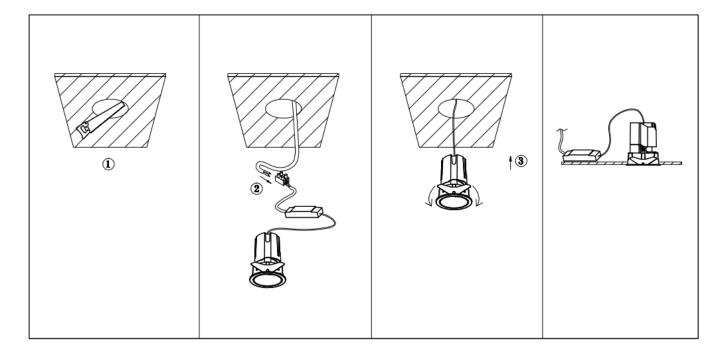

## Item code 86.D285.1449.01

- Installation and wiring of luminaire must be in accordance with all applicable local codes.
- Installation, inspection, and maintenance of luminaires should be performed by a qualified
- DO NOT make or alter any open holes in the luminaire. Do not modify the luminaire.
- DO NOT install damaged product.
- Make sure electrical power is OFF before and during installation and maintenance.
- Make sure the equipment is properly grounded.
- Make sure the supply voltage is same as the rated fixture voltage.