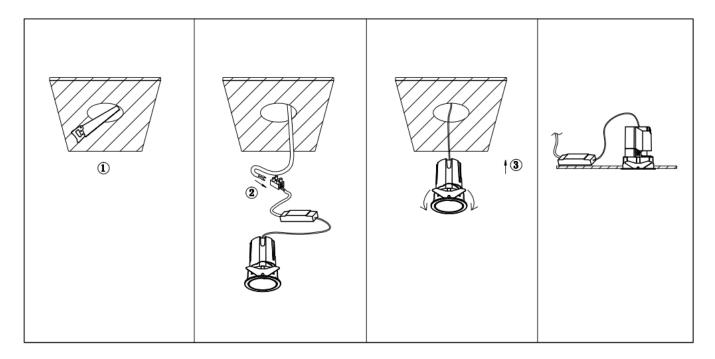

## Item code 86.D285.1449.02

- Installation and wiring of luminaire must be in accordance with all applicable local codes.
- Installation, inspection, and maintenance of luminaires should be performed by a qualified
- DO NOT make or alter any open holes in the luminaire. Do not modify the luminaire.
- DO NOT install damaged product.
- Make sure electrical power is OFF before and during installation and maintenance.
- Make sure the equipment is properly grounded.
- Make sure the supply voltage is same as the rated fixture voltage.