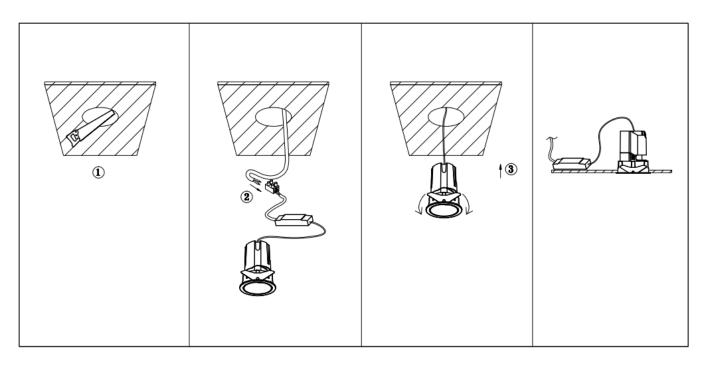

## Item code 86.D285.2311.01

- Installation and wiring of luminaire must be in accordance with all applicable local codes.
- Installation, inspection, and maintenance of luminaires should be performed by a qualified
- electrician.
- DO NOT make or alter any open holes in the luminaire. Do not modify the luminaire.
- DO NOT install damaged product.
- Make sure electrical power is OFF before and during installation and maintenance.
- Make sure the equipment is properly grounded.
- Make sure the supply voltage is same as the rated fixture voltage.

Cut out in the right size: 86.D084.0\*\*\*.\*\* 55mm, 86.D084.1\*\*\*.\*\*75mm, 86.D084.2\*\*\*.\*\*95mm, 86.D085.0\*\*\*.\*\*55\*55mm, 86.D085.1\*\*\*.\*\*75\*75mm

86.D085.2\*\*\*.\*\*95\*95mm,86.D086.0\*\*\*.\*\*57mm,86.D086.1\*\*\*.\*\* 77mm,86.D086.2\*\*\*.\*\*97mm

86.D087.0\*\*\*.\*\*57\*57mm,86.D087.1\*\*\*.\*\* 77\*77mm,86.D087.2\*\*\*.\*\*97\*97mm,86.DS84.1\*\*\*.\*\*75mm,86.DS84.2\*\*\*.\*\*95mm 86.DS85.1\*\*\*.\*\*75\*75mm,86.DS85.2\*\*\*.\*\*95\*95mm,86.DS86.1\*\*\*.\*\*77mm,86.DS86.2\*\*\*.\*\*97mm,86.DS87.1\*\*\*.\*\*77\*77mm 86.DS87.2\*\*\*.\*\*97\*97mm,86.D284.0\*\*\*.\*\*128\*67mm,86.D284.1\*\*\*.\*\*179\*91mm,86.D284.2\*\*\*.\*\*223\*112mm 86.D285.0\*\*\*.\*\*122\*60mm,86.D285.1\*\*\*.\*\*164\*77mm,86.D285.2\*\*\*.\*\*207\*95mm,86.D286.0\*\*\*.\*\*128\*67mm 86.D286.1\*\*\*.\*\*180\*90mm,86.D286.2\*\*\*.\*\*225\*111mm,86.D287.0\*\*\*.\*\*118\*58mm,86.D287.1\*\*\*.\*\*165\*77mm 86.D287.2\*\*\*.\*\*209\*97mm